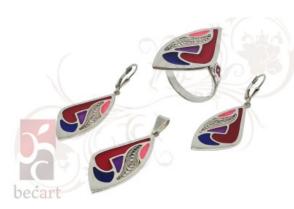

## Description

Silver set "Wing" from the "ColorUp" collection. The set is made in a combination of the traditional filigree technique with color details that give it a very modern and attractive look. It can be ordered in silver or gold-plated. The set includes a pendant, earrings and a ring.

Dimensions of the basic motif (Width x Height): 17X35 mm

You can order this article in other dimensions or colors as you wish, which may affect the price change.

We are not able to guarantee the same shades of colors as in the pictures, because they may differ depending on the quality of the monitor.