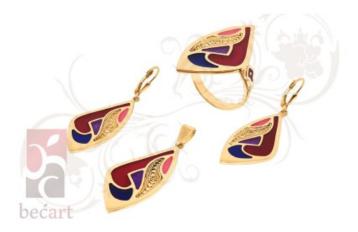

## Description

Silver set "Wing" from the "ColorUp" collection. The set is made in a combination of the traditional filigree technique with color details that give it a very modern and attractive look. It can be ordered in silver or gold-plated. The set includes a pendant, earrings and a ring.

Dimensions of the basic motif (Width x Height): 17X35 mm

You can order this article in other dimensions or colors as you wish, which may affect the price change.

We are not able to guarantee the same shades of colors as in the pictures, because they may differ depending on the quality of the monitor.