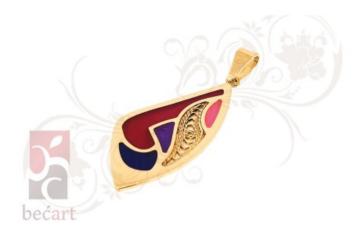

## Pendant "Wing"

**Brand:** Be?art **Availability:** In Stock

**Price: 70,00KM** 

## **Description**

Silver pendant "Wing" from the "ColorUp" collection. The pendant is made in a combination of the traditional filigree technique with color details that give it a very modern and attractive look. It can be ordered in silver or gold-plated.

Dimensions of the basic motif (Width x Height): 17x35 mm

You can order this article in other dimensions or colors as you wish, which may affect the price change.

We are not able to guarantee the same shades of colors as in the pictures, because they may differ depending on the quality of the monitor.