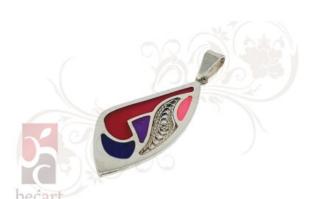

## Pendant "Wing"

**Brand:** Be?art **Availability:** In Stock

**Price: 70,00KM** 

## **Description**

Silver pendant "Wing" from the "ColorUp" collection. The pendant is made in a combination of the traditional filigree technique with color details that give it a very modern and attractive look. It can be ordered in silver or gold-plated.

Dimensions of the basic motif (Width x Height): 17x35 mm

You can order this article in other dimensions or colors as you wish, which may affect the price change.

We are not able to guarantee the same shades of colors as in the pictures, because they may differ depending on the quality of the monitor.