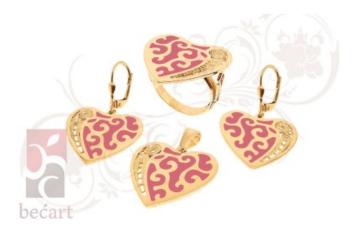

## "Heart" Set

Brand: Be?art Availability: In Stock

## Description

Silver set "Heart" from the "ColorUp" collection. The set is made in a combination of the traditional filigree technique with color details that give it a very modern and attractive look. It can be ordered in silver or gold-plated. The set includes a pendant, earrings and a ring.

Dimensions of the basic motif (Width x Height): 25x22 mm

You can order this article in other dimensions or colors as you wish, which may affect the price change.

We are not able to guarantee the same shades of colors as in the pictures, because they may differ depending on the quality of the monitor.