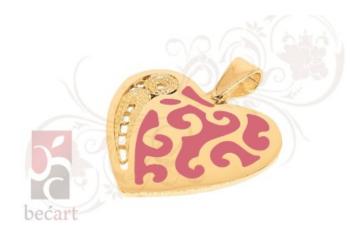

## Pendant "Heart"

**Brand:** Be?art **Availability:** In Stock

**Price: 70,00KM** 

## **Description**

Silver pendant "Heart" from the "ColorUp" collection. The pendant is made in a combination of the traditional filigree technique with color details that give it a very modern and attractive look. It can be ordered in silver or gold-plated.

Dimensions of the basic motif (Width x Height): 25x22 mm

You can order this article in other dimensions or colors as you wish, which may affect the price change.

We are not able to guarantee the same shades of colors as in the pictures, because they may differ depending on the quality of the monitor.