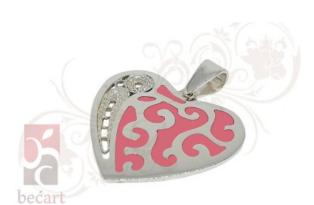

## Pendant "Heart"

**Brand:** Be?art **Availability:** In Stock

**Price: 70,00KM** 

## **Description**

Silver pendant "Heart" from the "ColorUp" collection. The pendant is made in a combination of the traditional filigree technique with color details that give it a very modern and attractive look. It can be ordered in silver or gold-plated.

Dimensions of the basic motif (Width x Height): 25x22 mm

You can order this article in other dimensions or colors as you wish, which may affect the price change.

We are not able to guarantee the same shades of colors as in the pictures, because they may differ depending on the quality of the monitor.