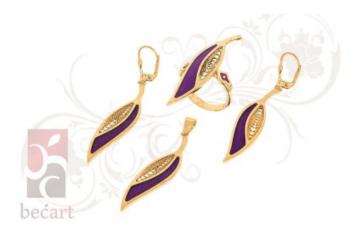

## Description

Silver set Leaf of the "ColorUp" collection. The set is made in a combination of the traditional filigree technique with color details that give it a very modern and attractive look. It can be ordered in silver or gold-plated. The set includes a pendant, earrings and a ring.

Dimensions of the basic motif (Width x Height): 42x10 mm

You can order this article in other dimensions or colors as you wish, which may affect the price change.

We are not able to guarantee the same shades of colors as in the pictures, because they may differ depending on the quality of the monitor.