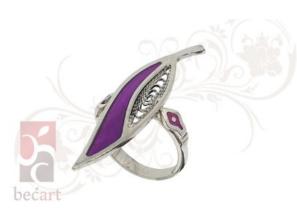

## Description

Silver ring Leaf from the "ColorUp" collection. The ring is made in a combination of the traditional filigree technique with color details that give it a very modern and attractive look. It can be ordered in silver or gold-plated.

Dimensions of the basic motif (Width x Height): 42x10 mm

You can order this article in other dimensions or colors as you wish, which may affect the price change.

We are not able to guarantee the same shades of colors as in the pictures, because they may differ depending on the quality of the monitor.