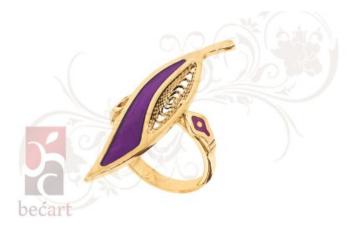

## Description

Silver ring Leaf from the "ColorUp" collection. The ring is made in a combination of the traditional filigree technique with color details that give it a very modern and attractive look. It can be ordered in silver or gold-plated.

Dimensions of the basic motif (Width x Height): 42x10 mm

You can order this article in other dimensions or colors as you wish, which may affect the price change.

We are not able to guarantee the same shades of colors as in the pictures, because they may differ depending on the quality of the monitor.