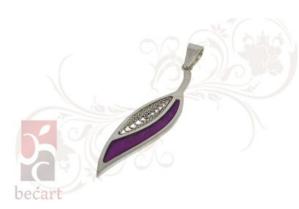

## Description

Silver pendant Leaf from the "ColorUp" collection. The pendant is made in a combination of the traditional filigree technique with color details that give it a very modern and attractive look. It can be ordered in silver or gold-plated.

Dimensions of the basic motif (Width x Height): 42x10 mm

You can order this article in other dimensions or colors as you wish, which may affect the price change.

We are not able to guarantee the same shades of colors as in the pictures, because they may differ depending on the quality of the monitor.