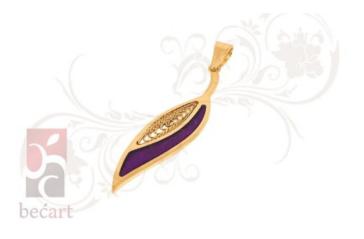

## Description

Silver pendant Leaf from the "ColorUp" collection. The pendant is made in a combination of the traditional filigree technique with color details that give it a very modern and attractive look. It can be ordered in silver or gold-plated.

Dimensions of the basic motif (Width x Height): 42x10 mm

You can order this article in other dimensions or colors as you wish, which may affect the price change.

We are not able to guarantee the same shades of colors as in the pictures, because they may differ depending on the quality of the monitor.